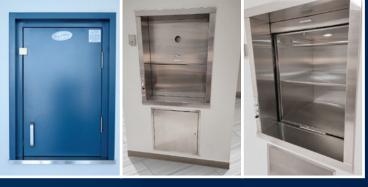

#### **MAIN SPECIFICATIONS**

| Applicable norms      | CSA-B44, section 7                                                   |
|-----------------------|----------------------------------------------------------------------|
| Course / Trajectory   | Maximum 30 feet **Calculated from the lower floor to the top floor** |
| Capacity / Rated load | 200 lb (118 kg)                                                      |
|                       | 595 lb (270 kg)                                                      |
| CABIN                 |                                                                      |
| Cabin structure       | Stainless steel 304 #4 or food grade                                 |
| Cabin dimensions      | 30" X 30" (762 mm X 762 mm)                                          |
|                       | 24" X 24" (610 mm X 610 mm)                                          |
|                       | 20" X 20" (508 mm X 508 mm)                                          |
| Cabin height          | 36" (914 mm)                                                         |
| Interior finish       | Stainless steel 304 #4 or food grade                                 |
| In-cabin lighting     | Energy efficient light (optional)                                    |
|                       | Heating light (optional)                                             |
| In-cabin options      | Removable full or perforated shelves                                 |
|                       | Removable tray shelf                                                 |

Swing landing door

Sliding landing door