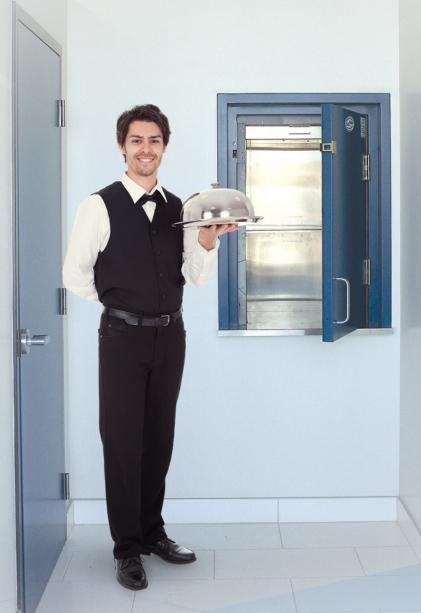

# EL-403

Commercial/Institutional

The Élévabec service lift is designed to ease the handling of small objects from one floor to the other as well as to improve users' safety. While taking little space, this little service-lift will allow saving time and money as well as being the essential device ensuring ease and safety.

# EL-403

The EL-403 service lift is an efficient and easy to use handling device. It is ideal for handling dishes or trays, boxes, parcels for the office or storage room or any other move of small items. Designed according to current standards and highly save, this little service-lift meets the requirements in institutional and commercial buildings...

Why not at home?