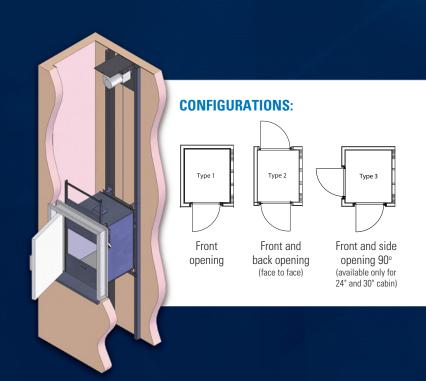

#### **MAIN SPECIFICATIONS**

| Applicable norms      | CSA-B44, section 7                                                   |
|-----------------------|----------------------------------------------------------------------|
| Course / Trajectory   | Maximum 30 feet **Calculated from the lower floor to the top floor** |
| Capacity / Rated load | 200 lb (118 kg)                                                      |
|                       | 595 lb (270 kg)                                                      |
| CABIN                 |                                                                      |
| Cabin structure       | Stainless steel 304 #4 or food grade                                 |
| Cabin dimensions      | 30" X 30" (762 mm X 762 mm)                                          |
|                       | 24" X 24" (610 mm X 610 mm)                                          |
|                       | 20" X 20" (508 mm X 508 mm)                                          |
| Cabin height          | 36" (914 mm)                                                         |
| Interior finish       | Stainless steel 304 #4 or food grade                                 |
| In-cabin lighting     | Energy efficient light (optional)                                    |
|                       | Heating light (optional)                                             |
| In-cabin options      | Removable full or perforated shelves                                 |
|                       | Removable tray shelf                                                 |

Swing landing door

Sliding landing door